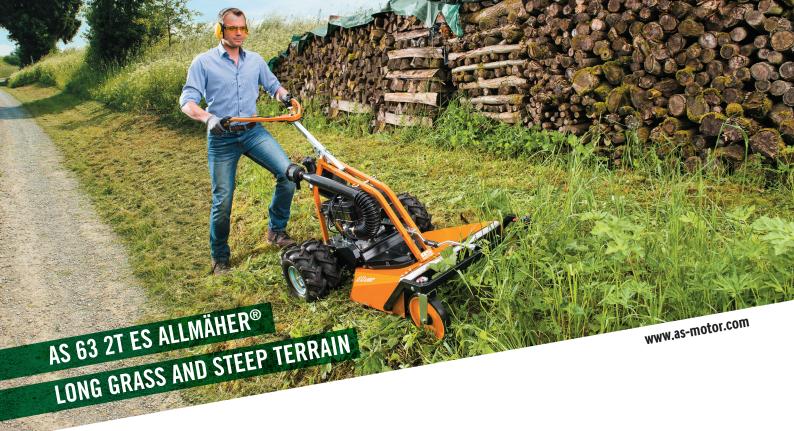

### AS 63 2T ES HIGH GRASS/BRUSH CUTTER

# ENGINE SUITABLE FOR WORKING ON SLOPES

Unique worldwide, the AS 2-stroke engine ensures safe operation even on extreme steep slopes.