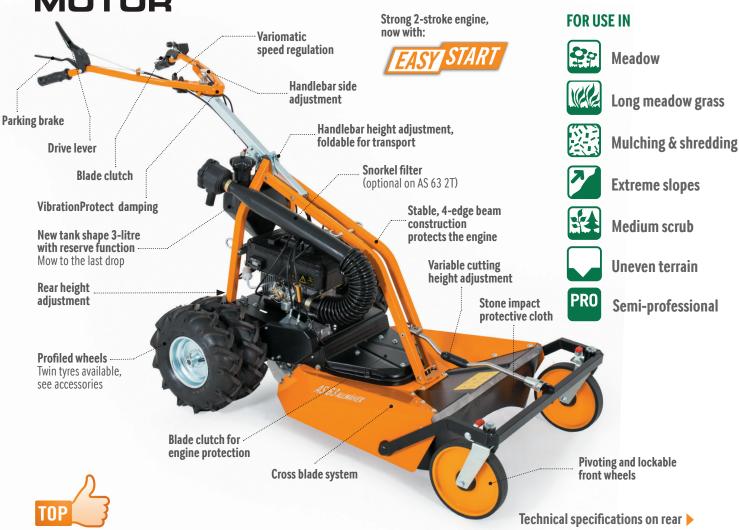

#### **NEW EASY-START FUNCTION**

The digital ignition combined with additional modifications enable a completely new and convenient way to start the strong 2-stroke engine.

# ENGINE SUITABLE FOR WORKING ON SLOPES

Unique worldwide, the AS 2-stroke engine ensures safe operation even on extreme steep slopes.

#### **BRAND NEW HOUSING SHAPE**

The newly designed, conical tapered housing ensures optimal supply of cuttings to the cross-blades. This provides outstanding mowing and mulching result.

#### PERMANENT TRACTION

Due to the locked rear axle in drive mode optimal propulsion and directional stability are provided even for steep uphill travel and when driving transverse to the slope.

#### **NEW DRIVE DEVELOPMENT**

To offer you optimal safety, the AS 63 has an automatic speed restriction for downhill travel, variable speed and a parking brake that engages when traction drive is released.